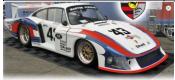

## **Iconic Formula 1**

F-103 F-102 F-101

- Team Powers Branded Brushed V3 Cup Racer (or Tamiya Torque Tuned Motor as a backup).
- · Gearing: Open
- Formula 1 Body Shell.
- Any commercially available tyre.
- Any commercially available hop-up except gyros.